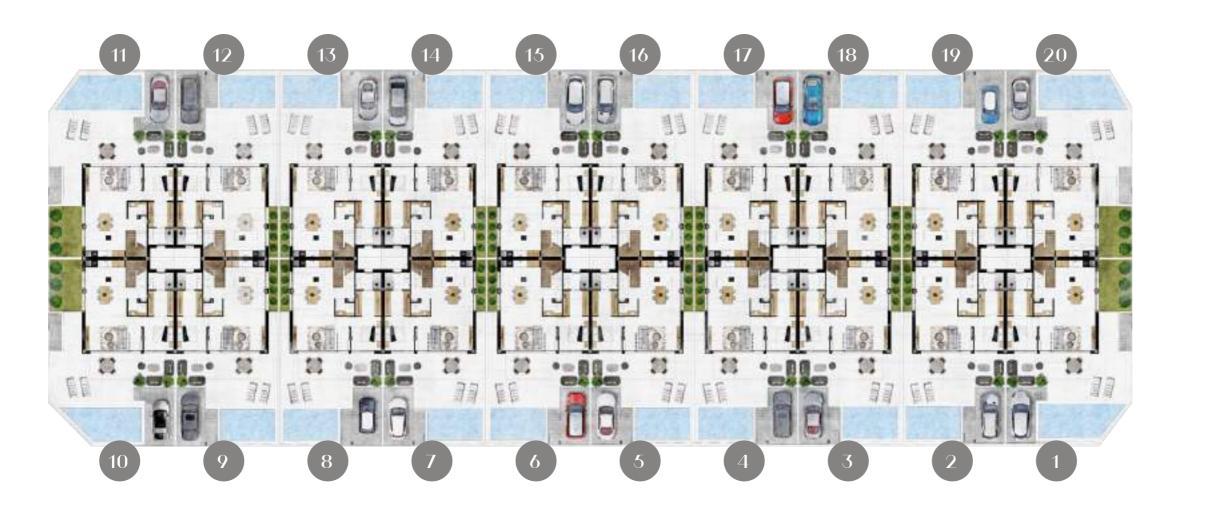

15 minutes Guardamar beaches

21° de average anual temperature

320 sunny days a year

30 minutes Alicante Airport

45 minutes Murcia Airport

3 Bedrooms

**3+1** Bathrooms

| TOTAL BUILT       | 152,75 m <sup>2</sup> |
|-------------------|-----------------------|
| Uncovered terrace | 15,20 m <sup>2</sup>  |
| Terrace (50%)     | 12,65 m²              |
| First floor       | 48,40 m <sup>2</sup>  |
| Ground floor      | 76,50 m <sup>2</sup>  |
| PLOT              | 174,10 m <sup>2</sup> |
|                   |                       |