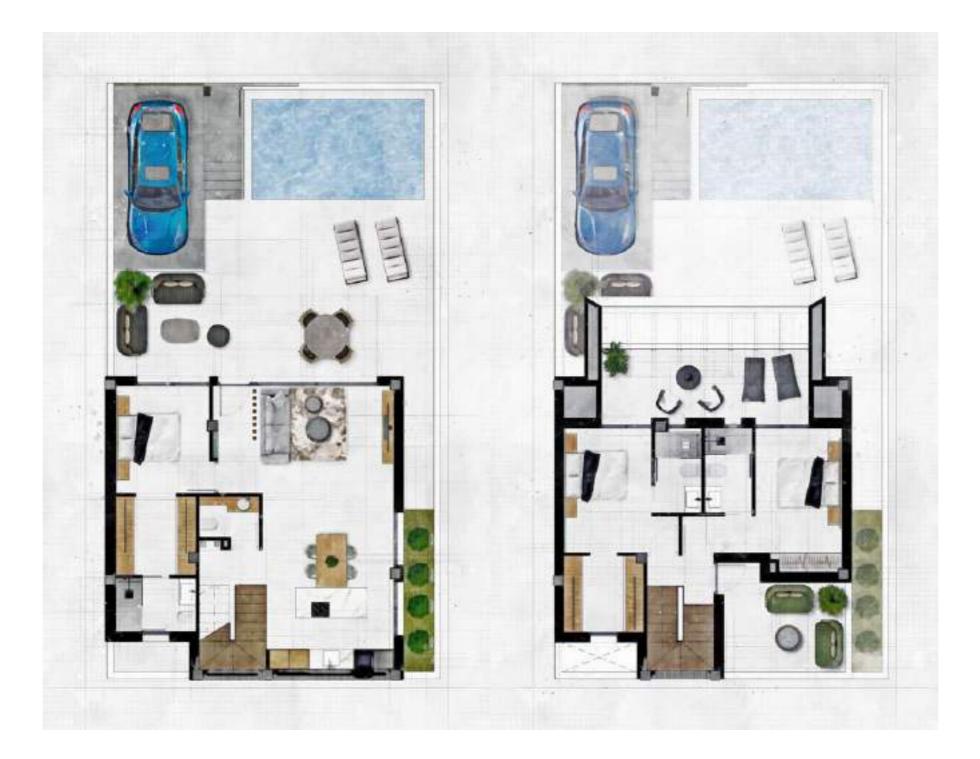

15 minutes Guardamar beaches

21° de average anual temperature

320 sunny days a year

30 minutes Alicante Airport

45 minutes Murcia Airport

3 Bedrooms

**3+1** Bathrooms

| TOTAL BUILT       | 152,75 m <sup>2</sup> |
|-------------------|-----------------------|
| Uncovered terrace | 15,20 m <sup>2</sup>  |
| Terrace (50%)     | 12,65 m²              |
| First floor       | 48,40 m <sup>2</sup>  |
| Ground floor      | 76,50 m <sup>2</sup>  |
| PLOT              | 174,10 m <sup>2</sup> |
|                   |                       |