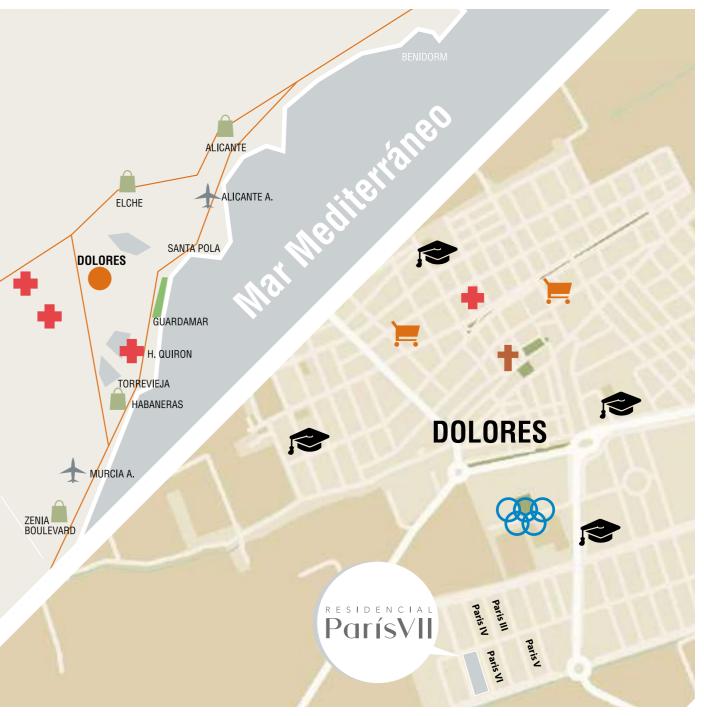

15 minutes Guardamar beaches

21° de average anual temperature

320 sunny days a year

30 minutes Alicante Airport

45 minutes Murcia Airport

3 Bedrooms

**3+1** Bathrooms

| TOTAL BUILT       | 152,75 m <sup>2</sup> |
|-------------------|-----------------------|
| Uncovered terrace | 15,20 m <sup>2</sup>  |
| Terrace (50%)     | 12,65 m²              |
| First floor       | 48,40 m <sup>2</sup>  |
| Ground floor      | 76,50 m <sup>2</sup>  |
| PLOT              | 174,10 m <sup>2</sup> |
|                   |                       |